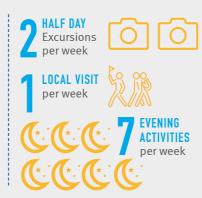

## WHAT'S INCLUDED?

15
HOURS
English

R 23

of Intensive English lessons

FULL DAY Excursion per week

HIGHLIGHT Canterbury Cathedral

HALF DAY Excursion per week

7 EVENING ACTIVITIES per week

## **EXCURSIONS**

One full-day excursion per week is included. Destinations may include condon, Brighton and Windsor. Two half day excursions per week are included, destinations may include Canterbury, Whitstable, Folkestone, Broadstairs, Leed Castle or Ashford Outlet. Optional xcursions can be booked to destination uch as Oxford, Cambridge or Thorpe Par