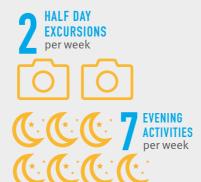

## WHAT'S INCLUDED?

15
HOURS
English

R 23

of Intensive English lessons

FULL DAY Excursion per week

HIGHLIGHT Canterbury Cathedral

HALF DAY Excursion per week

7 EVENING ACTIVITIES per week