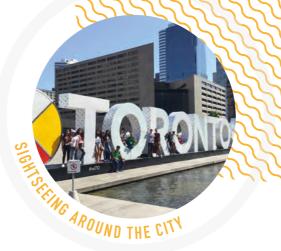

Selection of cereals Toast and preserves Pancakes and maple syrup Boiled egg Natural yoghurt and fruit puree Cheese and turkey slices Fresh fruit Tea and coffee Fresh fruit juices

Minestrone soup (V) Barbecue chicken Pizza Spanish omelette (V) Broccoli Rice Sautéed courgettes Sweetcorn Salad bar Fresh fruit and Yoghurt Fresh fruit juices