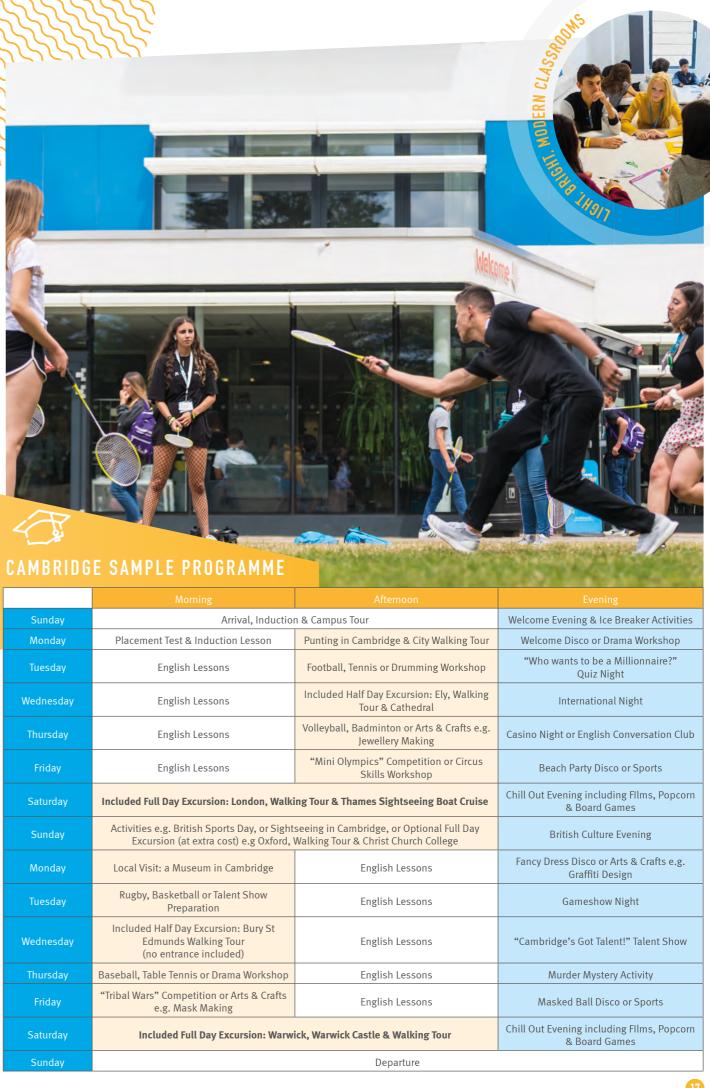

## CHICHESTER SAMPLE PROGRAMME

|           | Morning                                                                                                                                                                                   | Afternoon                                                                   | Evening                                                     |
|-----------|-------------------------------------------------------------------------------------------------------------------------------------------------------------------------------------------|-----------------------------------------------------------------------------|-------------------------------------------------------------|
| Sunday    | Arrival, Induct                                                                                                                                                                           | ion & Campus Tour                                                           | Welcome Evening & Ice Breaker Activities                    |
| Monday    | Placement Test & Induction Lesson                                                                                                                                                         | Walking Tour of Chichester & Cathedral                                      | Welcome Disco or Drama-Based Games                          |
| Tuesday   | English Lessons                                                                                                                                                                           | Included Half Day Excursion: Brighton Pier &<br>Beach                       | "Who Wants to be a Millionaire?" Quiz<br>Night              |
| Wednesday | English Lessons                                                                                                                                                                           | Football, Tennis or Arts & Crafts e.g. Jewellery<br>Making                  | International Night                                         |
| Thursday  | English Lessons                                                                                                                                                                           | Included Half Day Excursion: Portsmouth Walking Tour (no entrance included) | Casino Night or English Conversation Club                   |
| Friday    | English Lessons                                                                                                                                                                           | "Mini Olympics" Competition or Drumming<br>Workshop                         | Beach Party Disco or Sports                                 |
| Saturday  | Included Full Day Excursion: London, Wa                                                                                                                                                   | lking Tour & Thames Sightseeing Boat Cruise                                 | Chill out Evening – Films, popcorn &<br>Board games         |
| Sunday    | Activities e.g. British Sports Day, or Sightseeing in Chichester, or Optional Full Day Excursion (at extra cost - please book before arrival) e.g. Windsor, Walking Tour & Windsor Castle |                                                                             | British Culture Evening                                     |
| Monday    | Local Visit: Fishbourne Roman Palace                                                                                                                                                      | English Lessons                                                             | Fancy Dress Disco or Arts and Crafts                        |
| Tuesday   | Included Half Day Excursion: Brighton<br>Royal Pavilion & The North Laine                                                                                                                 | English Lessons                                                             | Game Show Night                                             |
| Wednesday | Volleyball, Basketball or Talent Show<br>Preparation                                                                                                                                      | English Lessons                                                             | "Chichester's Got Talent!" Talent Show                      |
| Thursday  | Included Half Day Excursion: Worthing<br>Walking Tour, Museum & Art Gallery                                                                                                               | English Lessons                                                             | Murder Mystery Activity                                     |
| Friday    | "Tribal Wars" Competition or Arts & Crafts<br>e.g. Mask Making                                                                                                                            | English Lessons                                                             | Masked Ball Disco or Sports                                 |
| Saturday  | Included Full Day Excursion: Oxford, Walking Tour & Christ Church College                                                                                                                 |                                                                             | Chill Out Evening including Films, Popcorn<br>& Board Games |
| Sunday    |                                                                                                                                                                                           | Departure                                                                   |                                                             |