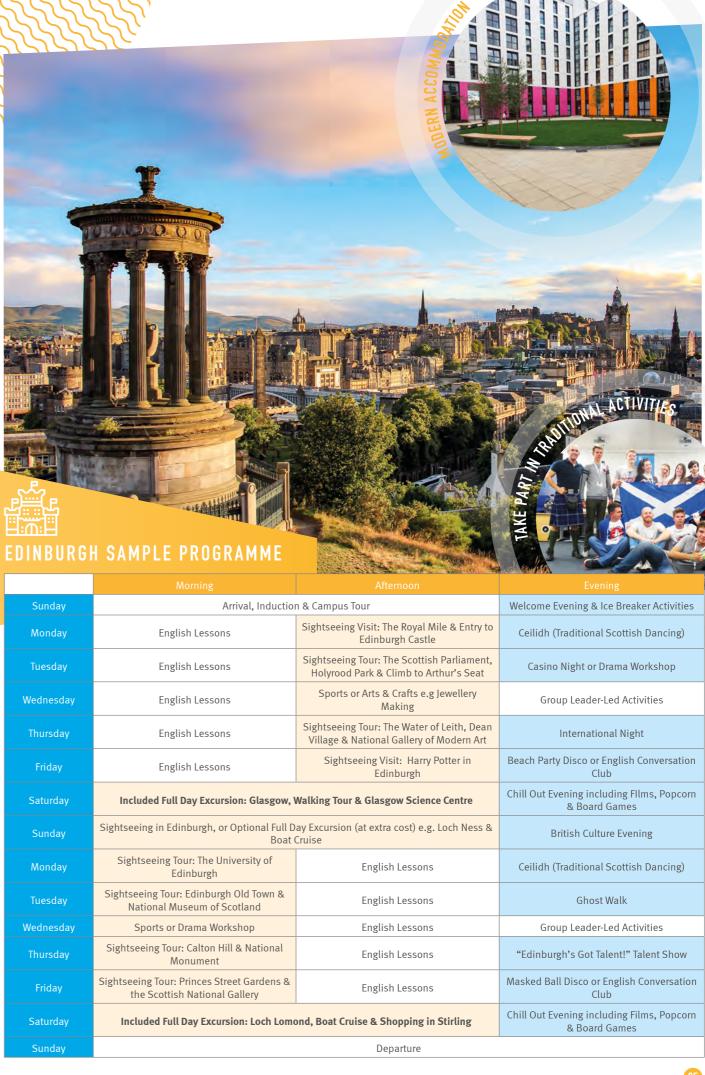

## EDINBURGH EXPLORER PROGRAMME

Edinburgh, the capital of Scotland, is an ancient city with glorious views of the sea and hills and endless medieval alleyways and Georgian streets to explore. Its many famous tourist attractions include the Royal Mile, the medieval Old Town (overlooked by the famous castle), Holyrood Palace and many excellent museums. Edinburgh is also a fantastic shopping centre with the range of cafés and restaurants you would expect from a major international city.