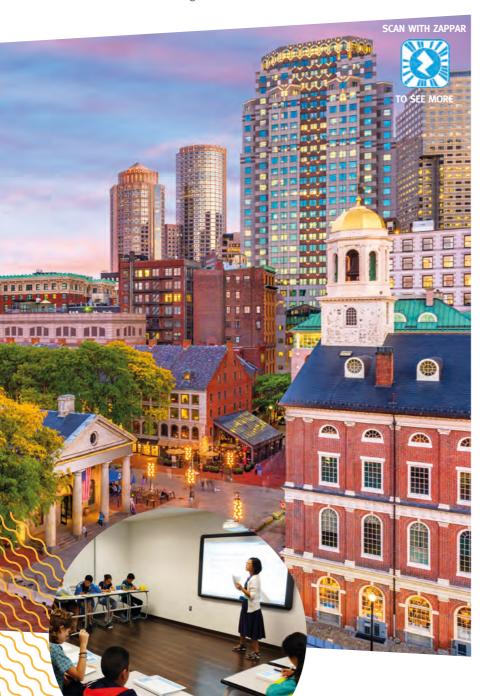

# MICHAEL OWEN'S RED STARS EMOTRALI

REU STAKS FOOTBALL SCHOOL

WOODCOTE: THE ORATORY SCHOOL CATS ACADEMY BOSTON

**DURATION:** 2 weeks - open to boys and girls

**LOCATION:** The Oratory School, Woodcote & CATS Academy Boston **LESSONS:** 15 hours of English lessons per week based around football

## AGES & DATES:

| Centre                         | Dates                      | Ages<br>(groups) | Ages<br>(individuals) |
|--------------------------------|----------------------------|------------------|-----------------------|
| Woodcote                       | See price list for details | 8-17             | 10-17                 |
| Boston 11 July - 9 August 2020 |                            | 9-17             | 10-17                 |

\* Will not feature on the Red Stars Football School programme in Boston. Other player visits and tours will be arranged, scan with Zappar for more up-to-date details and full Boston sample timetable.