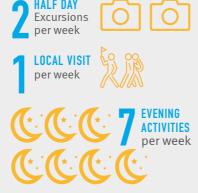

## WHAT'S INCLUDED?

15
HOURS
English

R 23

of Intensive English lessons

FULL DAY Excursion per week

HIGHLIGHT Canterbury Cathedral

HALF DAY Excursion per week

7 EVENING ACTIVITIES per week