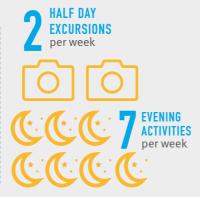

- Maximum class size of 16 students
- 1 full-day plus 1 or 2 half-day excursions per week
- Themed lessons prepare students for excursions
- Full board accommodation, usually residential (homestay option in Brighton and Canterbury)

- Maximum class size 16 students
- 15 hours of English lessons
- 3 evening activities per week
- 4/5 half-day sightseeing tours per week around London or Edinburgh
- 1 full-day excursion per week
- Transport Pass included