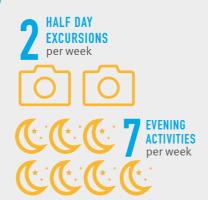

## WHAT'S INCLUDED?

15
HOURS
English

R 23

of Intensive English lessons

FULL DAY Excursion per week

HIGHLIGHT Canterbury Cathedral

HALF DAY Excursion per week

7 EVENING ACTIVITIES per week