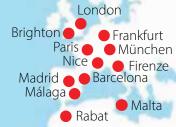

#### **English**

| St. Julian's | Malta  |
|--------------|--------|
| Brighton     | UK     |
| London       | UK     |
| New York     | USA    |
| Boston       | USA    |
| Los Angeles  | USA    |
| Victoria     | Canada |
| Vancouver    | Canada |
| Toronto      | Canada |
| Ottawa       | Canada |
| Calgary      | Canada |
| Montréal     | Canada |
| On Cloud     |        |
|              |        |
| Feench       |        |

66

| Montréal | Canada  | 42 |
|----------|---------|----|
| Nice     | France  | 44 |
| Paris    | France  | 46 |
| Rabat    | Morocco | 48 |
| On Cloud |         | 8  |

#### **Spanish**

| Málaga    | Spain | 50 |
|-----------|-------|----|
| Madrid    | Spain | 52 |
| Barcelona | Spain | 54 |
| Havana    | Cuba  | 56 |
| On Cloud  |       |    |

#### German

| Frankfurt | Germany | 58 |
|-----------|---------|----|
| München   | Germany | 60 |
| On Cloud  |         | 8  |

#### **Italian**

| Firenze  | Italy | 62 |
|----------|-------|----|
| On Cloud |       | 8  |

#### **Arabic**

| Rabat    | Morocco | 48 |
|----------|---------|----|
| On Cloud |         | 8  |

19

222426

28 30

323436

40 42 8