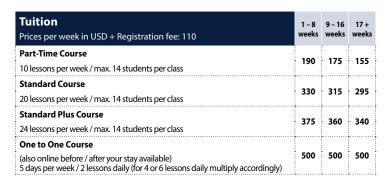

Located in the very heart of the city in a striking and historic building, Sprachcaffe Boston is just minutes away from Boston Public Garden.

| <b>Tuition</b> Prices per week in USD + Registration fee: 110                                                                                        | 1-8<br>weeks |
|------------------------------------------------------------------------------------------------------------------------------------------------------|--------------|
| Part-Time Course 10 lessons per week / max. 14 students per class                                                                                    | 190          |
| Standard Course 20 lessons per week / max. 14 students per class                                                                                     | 330          |
| Standard Plus Course 24 lessons per week / max. 14 students per class                                                                                | 375          |
| One to One Course (also online before / after your stay available) 5 days per week / 2 lessons daily (for 4 or 6 lessons daily multiply accordingly) | 500          |