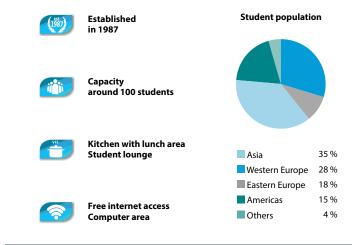

### Where Dreams Come True Renowned all over the world for its movie industry, Los Angeles offers you the unique Californian life style.

**Established** Student population in 1996 Capacity around 150 students Kitchenette with lunch area Asia 36 % **Outdoor patio** Student lounge Western Europe 24 % Eastern Europe 16 % Others 15 % Computer area with 9 % Americas high-speed Internet