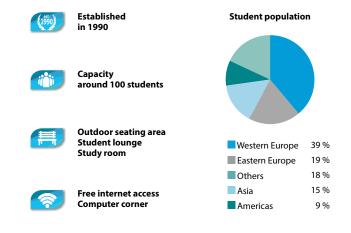

| Breakfast | Half Board |
|--------------------------------|-----------|------------|
| Prices per week in GBP         | 60        | 140        |

Course starting dates for all levels, except beginners, every Monday in Season C Course starting dates for beginners 2022:

July: 4 + 18 August: 1 + 15 For bookings sent after Dec 1st, the new pricelist will apply.

The school will be closed on the following public holidays in 2022:











### Simply a Unique City London combines the excitement of fashion and cultures. Learn English in the trendy British capital.



Our British Council accredited centre in London offers enjoyable English courses in one of the most exciting cities in the world. The Sprachcaffe Language School is located in Ealing, a blossoming neighbourhood in West London.







All of the exciting landmarks and activities of the most famous metropolis are right at your fingertips. You can go with your class or some new friends on a fun and informative tour to discover all London has to offer.





Situated in the West London district of Ealing, our homestay hosts are easy to reach and provide a very pleasant place to stay.



The school features well equipped classrooms, a common room and a patio garden. Students need to be aged 18 to participate in adult programmes.

#### Checklist

- Language course as booked, 1 lesson = 45 minutes Registration fee: GBP 50
- Accommodation as booked Placement fee: GBP 70
- Study Club
- Placement test and certificate included in the price
- Letter of acceptance for visa purposes: GBP 40 (non-refundable)
- Textbooks at the s