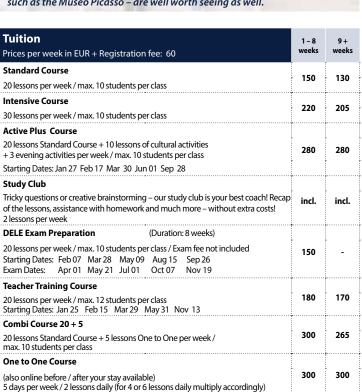

Our breathtaking campus consists of striking limestone buildings which truly captures the spirit of this Mediterranean paradise.

| Tuition                                                                                                                         |                        |                              |                                        |                          | 1-8   | 9+    |
|---------------------------------------------------------------------------------------------------------------------------------|------------------------|------------------------------|----------------------------------------|--------------------------|-------|-------|
| Prices per week in EUR + Registra                                                                                               | tion fee: (            | 60                           |                                        |                          | weeks | weeks |
| Standard Course<br>20 lessons per week / max. 10 studen                                                                         | ts per class           |                              |                                        |                          | 180   | 160   |
| Intensive Course 30 lessons per week / max. 10 studen                                                                           | ts per class           |                              | •                                      |                          | 255   | 235   |
| Study Club Tricky questions or creative brainstor of the lessons, assistance with homew without extra costs! 2 lessons per week | vork and m             |                              | your best                              | coach! Recap             | incl. | incl. |
| Workshops (Duration 1 week each)<br>10 extra lessons per week / max. 10 st                                                      | udents per             | rclass                       | •                                      |                          |       |       |
| Mondays of month:                                                                                                               | 1st                    | 2nd                          | 3rd                                    | 4th                      | •     |       |
| Business English                                                                                                                | ✓                      | ✓                            | 1                                      | ✓                        | İ     |       |
| Communication Skills                                                                                                            | ✓                      | 1                            | 1                                      | ✓                        | + 75  |       |
| Job Applications & Interview                                                                                                    | 1                      |                              | 1                                      |                          | +/3   | -     |
| Sales & Marketing                                                                                                               | -                      | ✓                            |                                        | ✓                        | •     |       |
| Business Negotiations                                                                                                           | ✓                      |                              | 1                                      |                          |       |       |
| Public Speaking & Presentation                                                                                                  | -                      | ✓                            |                                        | ✓                        |       |       |
| English & Drama                                                                                                                 | ✓                      |                              | 1                                      |                          |       |       |
| FCE Exam Preparation                                                                                                            | (Duration              | n: 12 weeks)                 | •                                      |                          |       |       |
| 20 lessons per week / max. 10 studen<br>Starting Dates: Jan 03 Jan 31 Feb :<br>Exam Dates: Mar 05 Apr 23 May                    | 21 Mar 14              | 4/28 Jul 18                  | 3 Aug15                                | ed<br>Sep 19<br>5 Dec 10 |       |       |
| CAE Exam Preparation                                                                                                            | (Duration              | n: 12 weeks)                 | )                                      |                          |       |       |
| 20 lessons per week / max. 10 studer<br>Starting Dates: Jan 03 Jan 31 Feb 1<br>Exam Dates: Mar 12 Apr 23 May 0                  | 4/21 Mar               | 14/28 Aug                    | 01 Aug 15                              | 5/22 Sep 12/19           | -     | 160   |
| IELTS Exam Preparation                                                                                                          | (Duration              | n: 12 weeks)                 |                                        |                          |       |       |
| 20 lessons per week / max. 10 studen<br>Starting Dates: Jan 03 Feb 21                                                           | ts per class<br>Mar 21 | / Exam fee r<br>Aug 15       | not include<br>Sep 19                  | ed                       |       |       |
| University Pathways<br>20 lessons per week / max. 10 studen                                                                     |                        | n: 12 weeks)<br>. Processing |                                        |                          | -     | 160   |
| One to One Course                                                                                                               | •••••                  | •••••••••••                  | ······································ |                          |       |       |
| (also online before / after your stay av 5 days / week, 2 lessons daily (for 4 or                                               |                        | laily multiply               | , according                            | ıly)                     | 410   | 410   |