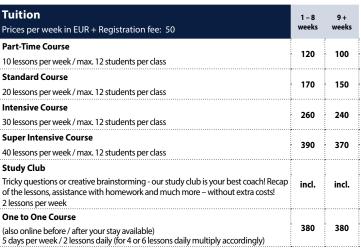

Our breathtaking campus consists of striking limestone buildings which truly captures the spirit of this Mediterranean paradise.

| Tuition                                                                                                                         |                        |                              |                                        |                          | 1-8   | 9+    |
|---------------------------------------------------------------------------------------------------------------------------------|------------------------|------------------------------|----------------------------------------|--------------------------|-------|-------|
| Prices per week in EUR + Registra                                                                                               | tion fee: (            | 60                           |                                        |                          | weeks | weeks |
| Standard Course<br>20 lessons per week / max. 10 studen                                                                         | ts per class           |                              |                                        |                          | 180   | 160   |
| Intensive Course 30 lessons per week / max. 10 studen                                                                           | ts per class           |                              | •                                      |                          | 255   | 235   |
| Study Club Tricky questions or creative brainstor of the lessons, assistance with homew without extra costs! 2 lessons per week | vork and m             |                              | your best                              | coach! Recap             | incl. | incl. |
| Workshops (Duration 1 week each)<br>10 extra lessons per week / max. 10 st                                                      | udents per             | rclass                       | •                                      |                          |       |       |
| Mondays of month:                                                                                                               | 1st                    | 2nd                          | 3rd                                    | 4th                      | •     |       |
| Business English                                                                                                                | ✓                      | ✓                            | 1                                      | ✓                        | İ     |       |
| Communication Skills                                                                                                            | ✓                      | 1                            | 1                                      | ✓                        | + 75  |       |
| Job Applications & Interview                                                                                                    | 1                      |                              | 1                                      |                          | +/3   | -     |
| Sales & Marketing                                                                                                               | -                      | ✓                            |                                        | ✓                        | •     |       |
| Business Negotiations                                                                                                           | ✓                      |                              | 1                                      |                          |       |       |
| Public Speaking & Presentation                                                                                                  | -                      | ✓                            |                                        | ✓                        |       |       |
| English & Drama                                                                                                                 | ✓                      |                              | 1                                      |                          |       |       |
| FCE Exam Preparation                                                                                                            | (Duration              | n: 12 weeks)                 | •                                      |                          |       |       |
| 20 lessons per week / max. 10 studen<br>Starting Dates: Jan 03 Jan 31 Feb :<br>Exam Dates: Mar 05 Apr 23 May                    | 21 Mar 14              | 4/28 Jul 18                  | 3 Aug15                                | ed<br>Sep 19<br>5 Dec 10 |       |       |
| CAE Exam Preparation                                                                                                            | (Duration              | n: 12 weeks)                 | )                                      |                          |       |       |
| 20 lessons per week / max. 10 studer<br>Starting Dates: Jan 03 Jan 31 Feb 1<br>Exam Dates: Mar 12 Apr 23 May 0                  | 4/21 Mar               | 14/28 Aug                    | 01 Aug 15                              | 5/22 Sep 12/19           | -     | 160   |
| IELTS Exam Preparation                                                                                                          | (Duration              | n: 12 weeks)                 |                                        |                          |       |       |
| 20 lessons per week / max. 10 studen<br>Starting Dates: Jan 03 Feb 21                                                           | ts per class<br>Mar 21 | / Exam fee r<br>Aug 15       | not include<br>Sep 19                  | ed                       |       |       |
| University Pathways<br>20 lessons per week / max. 10 studen                                                                     |                        | n: 12 weeks)<br>. Processing |                                        |                          | -     | 160   |
| One to One Course                                                                                                               | •••••                  | •••••••••••                  | ······································ |                          |       |       |
| (also online before / after your stay av 5 days / week, 2 lessons daily (for 4 or                                               |                        | laily multiply               | , according                            | ıly)                     | 410   | 410   |