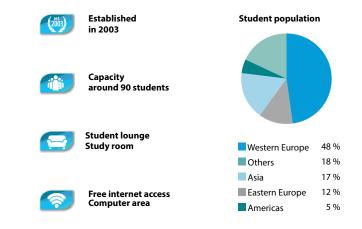

: 3 February: 7 March: 7 April: 4

May: 2 June: 6 July: 4 + 18 August: 1 + 15 September: 5 October: 3 November: 7 December: 5

January: 9, 2023 February: 6, 2023 March: 6, 2023 April: 3, 2023

For bookings sent after Dec 1st, the new pricelist will apply.

### The school will be closed on the following public holidays in 2022:

January: 1+6 April: 15 May: 2 August: 15 September: 9

October: 12 November: 1 + 9 December: 6 Dec 26, 2022 - Jan 7, 2023











### Mesmerising Metropolis Cataluña's capital is without doubt one of the most popular, beautiful and culturally-rich cities in Europe.



Within easy reach of la Rambla, the city's world famous shopping boulevard, Sprachcaffe Barcelona offers the perfect balance between cultural discovery, shopping and a successful learning outcome.







# RACHCAFFE Barcelona





The teaching concept in our institute also mirrors the image of this open and modern city!



Want to practice your language skills even after your classes? Then our Barcelona residence is the perfect place for you to be!



For some, Barcelona is Europe's most beautiful metropolis. The city, like our school, doesn't leave any wish unfulfilled, except maybe to return as soon as possible.

| <b>Tuition</b> Prices per week in EUR + Registration fee: 60                                                                                                                           | 1 – 8<br>weeks | 9 +<br>weeks |
|-----------------------------------------------------------------------------------------------------------------------------------------------------------