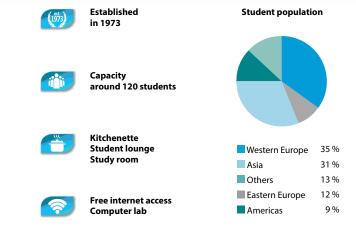

## Mediterranean Paradise Learn English where the Mediterranean flair meets the greatness of Maltese history.

Capacity around 500 students

Swimming pool, bistro with terrace, games room, student lounge, library, video room, laundry

Computer area Free internet access

Western Europe Americas Eastern Europe 18 %

Asia 14% Others 5 %

The picturesque town of St. Julian's, near which our English language school is located, is on the east coast of the island. Once a fishing village, today it is a bustling town full of restaurants, pubs and entertainment venues.