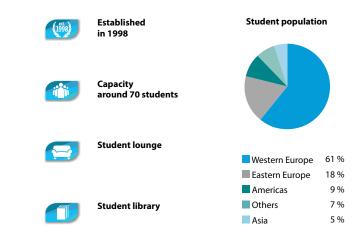

## Mediterranean Paradise Learn English where the Mediterranean flair meets the greatness of Maltese history.

Capacity around 500 students

Swimming pool, bistro with terrace, games room, student lounge, library, video room, laundry

Computer area Free internet access

Western Europe Americas Eastern Europe 18 %

Asia 14% Others 5 %

The picturesque town of St. Julian's, near which our English language school is located, is on the east coast of the island. Once a fishing village, today it is a bustling town full of restaurants, pubs and entertainment venues.