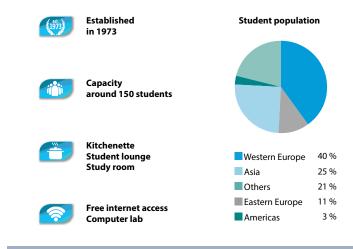

### Where Dreams Come True Renowned all over the world for its movie industry, Los Angeles offers you the unique Californian life style.

**Established** Student population in 1996 Capacity around 150 students Kitchenette with lunch area Asia 36 % **Outdoor patio** Student lounge Western Europe 24 % Eastern Europe 16 % Others 15 % Computer area with 9 % Americas high-speed Internet