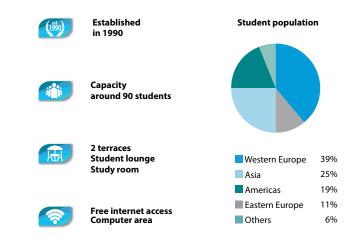

## Mediterranean Paradise Learn English where the Mediterranean flair meets the greatness of Maltese history.

Capacity around 500 students

Swimming pool, bistro with terrace, games room, student lounge, library, video room, laundry

Computer area Free internet access

Western Europe Americas Eastern Europe 18 %

Asia 14% Others 5 %

The picturesque town of St. Julian's, near which our English language school is located, is on the east coast of the island. Once a fishing village, today it is a bustling town full of restaurants, pubs and entertainment venues.