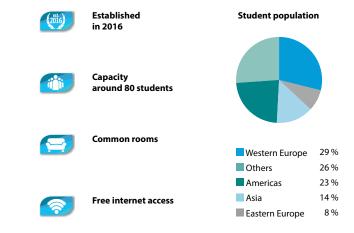

## Mediterranean Paradise Learn English where the Mediterranean flair meets the greatness of Maltese history.

Capacity around 500 students

Swimming pool, bistro with terrace, games room, student lounge, library, video room, laundry

Computer area Free internet access

Western Europe Americas Eastern Europe 18 %

Asia 14% Others 5 %

The picturesque town of St. Julian's, near which our English language school is located, is on the east coast of the island. Once a fishing village, today it is a bustling town full of restaurants, pubs and entertainment venues.