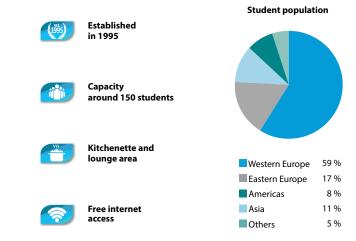

### Where Dreams Come True Renowned all over the world for its movie industry, Los Angeles offers you the unique Californian life style.

**Established** Student population in 1996 Capacity around 150 students Kitchenette with lunch area Asia 36 % **Outdoor patio** Student lounge Western Europe 24 % Eastern Europe 16 % Others 15 % Computer area with 9 % Americas high-speed Internet