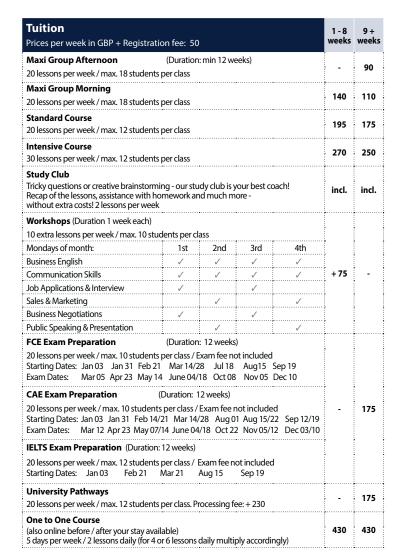

| <b>Tuition</b> Prices per week in GBP + Registra                                                                         | ation fee: 50 | )                                       |             |       | 1 - 8<br>weeks | 9+<br>weeks |
|--------------------------------------------------------------------------------------------------------------------------|---------------|-----------------------------------------|-------------|-------|----------------|-------------|
| Standard Course<br>20 lessons per week / max. 12 studer                                                                  | nts per class |                                         |             |       | 185            | 165         |
| Intensive Course                                                                                                         | •             | 260                                     | 240         |       |                |             |
| 30 lessons per week / max. 12 studer                                                                                     | nts per class | • · · · · · · · · · · · · · · · · · · · |             |       |                |             |
| Study Club                                                                                                               |               |                                         |             |       |                |             |
| Tricky questions or creative brainstor<br>Recap of the lessons, assistance with<br>without extra costs! 2 lessons per we | incl.         | incl.                                   |             |       |                |             |
| Workshops (Duration 1 week each)                                                                                         |               |                                         |             |       |                |             |
| 10 Extra lessons per week / max. 15 s                                                                                    | tudents per c | lass                                    |             |       |                |             |
| Mondays of month:                                                                                                        | 1st           | 2nd                                     | 3rd         | 4th   |                |             |
| Business English                                                                                                         | /             | /                                       | /           | /     |                |             |
| Communication Skills                                                                                                     |               | 1                                       | 1           | 1     | + 75           | -           |
| Job Applications & Interview                                                                                             | /             |                                         | 1           |       |                |             |
| Sales & Marketing                                                                                                        |               | 1                                       |             | 1     |                |             |
| Business Negotiations                                                                                                    | ✓             |                                         | 1           |       |                |             |
| Public Speaking & Presentation                                                                                           |               | 1                                       |             | /     |                |             |
| One to One Course                                                                                                        | •••••         | •                                       |             | ••••• |                |             |
| (also online before / after your stay av 5 days per week / 2 lessons daily (for                                          |               | daily multi                             | oly accordi | ngly) | 430            | 430         |