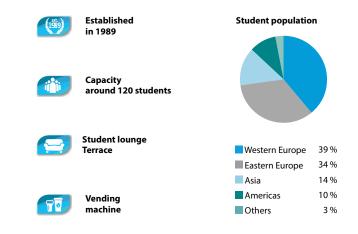

## Mediterranean Paradise Learn English where the Mediterranean flair meets the greatness of Maltese history.

Capacity around 500 students

Swimming pool, bistro with terrace, games room, student lounge, library, video room, laundry

Computer area Free internet access

Western Europe Americas Eastern Europe 18 %

Asia 14% Others 5 %

The picturesque town of St. Julian's, near which our English language school is located, is on the east coast of the island. Once a fishing village, today it is a bustling town full of restaurants, pubs and entertainment venues.