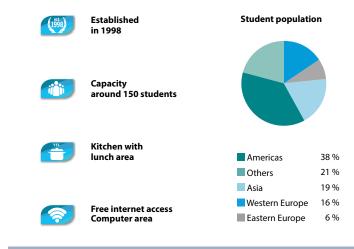

### Where Dreams Come True Renowned all over the world for its movie industry, Los Angeles offers you the unique Californian life style.

**Established** Student population in 1996 Capacity around 150 students Kitchenette with lunch area Asia 36 % **Outdoor patio** Student lounge Western Europe 24 % Eastern Europe 16 % Others 15 % Computer area with 9 % Americas high-speed Internet