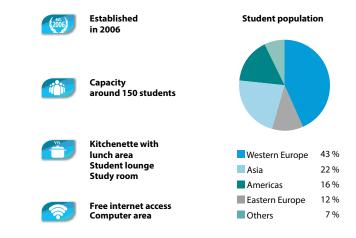

ting dates for beginners 2022:

January: 3 February: 7 March: 7 April: 4 May: 2

June: 6 July: 4 + 18 August: 1 + 15 September: 5 October: 3

November: 7 December: 5 January: 9, 2023 February: 6, 2023 March: 6, 2023 April: 3, 2023

For bookings sent after Dec 1st, the new pricelist will apply.

#### The school will be closed on the following public holidays in 2022:

February: 21 April: 15 May: 23 Julý: 1

August: 1 December: 25 September: 5 October: 10

November: 11





### Tradition meets Trend More than 5 million inhabitants from over 100 nations, experience one of the most diverse cities in the world!



Our Toronto school is located in the Old Town district, right in the heart of the city. The longest street in the world and several shopping centres are all within walking distance.







Toronto offers great attractions in and outside the city, such as the Niagara Falls. Detailed guidance is provided by our friendly staff.

- Language course as booked Registration fee: CAD 150 (non-refundable)
- Accommodation as booked Placement fee: CAD 200 (non-refundable)
- Study Club
- Letter of acceptance for visa purposes included in the registration fee
- Placement test and certificate included in the price
- Textbooks at school (on loan CAD 10 / week, CAD 80 deposit/book)

| Tuition                                                                                                                     |                                                |                                         |            |             | 1 – 8<br>weeks | 9 – 16<br>weeks | 17 +  |
|------------------