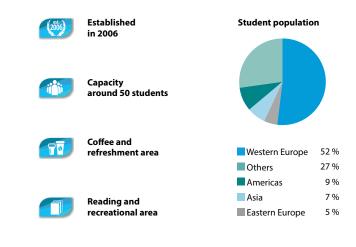

|

### Course starting dates for all levels, except beginners, every Monday in Seasons A, B, and C Course starting dates for beginners 2022:

July: 4 + 18 August: 1 + 16 September: 5 October: 3

November: 7 December: 5

January: 9, 2023 February: 6, 2023 March: 6, 2023 April: 3, 2023

For bookings sent after Dec 1st, the new pricelist will apply.

### The school will be closed on the following public holidays in 2022:

July: 14 November: 1 + 11 August: 15 December: 25







# The Gateway to Africa The Kingdom of Morocco nestles between the Mediterranean, the Atlantic & the endlessness of the Sahara Desert.



Our school is an oasis within Rabat. Located in the very heart of the city, it is a 5 minute walk from the famous Avenue Mohammed V and just a 10 minute walk from the Medina.





Don't miss the Mausoleum of Mohammed V! Here, the former king of Morocco rests with his two sons at either side.



Medina is one of the most famous Oriental historical centres with numerous magical tales spun from the past. You can reach the school on foot within just a couple of minutes.

| <b>Tuition</b> Prices per week in EUR + Registration fee: 60                                                                                                                           | 1 – 8<br>weeks | 9 +<br>weeks |
|----------------------------------------------------------------------------------------------------------------------------------------------------------------------------------------|----------------|--------------|
| Standard Course