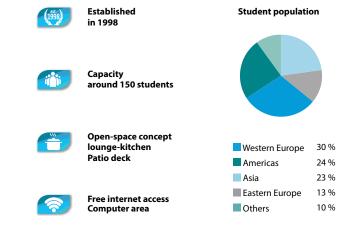

| 350                |

### Course starting dates for all levels, except beginners, every Monday in Seasons A, B, and C Course starting dates for beginners 2022:

January: 3 February: 7 March: 7 April: 4 May: 2

June: 6 July: 4 + 18 August: 1 + 15 September: 5 October: 3

November: 7 December: 5 January: 9, 2023 February: 6, 2023 March: 6, 2023 April: 3, 2023

For bookings sent after Dec 1st, the new pricelist will apply.

### The school will be closed on the following public holidays in 2022:

February: 21 April: 15 May: 23 Julý: 1

August: 1 September: 5 October: 10 November: 11

December: 25



Accredited by





# One City — Two Cultures With its cultural mixture and international festivals this bilingual city attracts visitors from all over the world.









Our school, furnished with modern equipment, provides students with outstanding course quality and the perfect study environment - even during your

- Language course as booked Registration fee: CAD 150 (non-refundable)
- Accommodation as booked Placement fee: CAD 200 (non-refundable)
- Study Club
- Letter of acceptance for visa purposes included in the registration fee
- Placement test and certificate included in the price
- Textbooks at school (on loan CAD 10 / week, CAD 80 deposit/book)

| Tuition                                                                                                               |                                                  |                                         |                                         |          | 1-8      | 9 - 16 | 17 +  |
|-