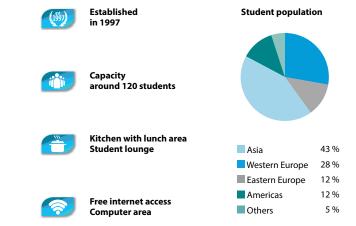

### Where Dreams Come True Renowned all over the world for its movie industry, Los Angeles offers you the unique Californian life style.

**Established** Student population in 1996 Capacity around 150 students Kitchenette with lunch area Asia 36 % **Outdoor patio** Student lounge Western Europe 24 % Eastern Europe 16 % Others 15 % Computer area with 9 % Americas high-speed Internet