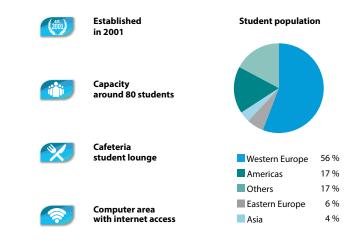

### Where Dreams Come True Renowned all over the world for its movie industry, Los Angeles offers you the unique Californian life style.

**Established** Student population in 1996 Capacity around 150 students Kitchenette with lunch area Asia 36 % **Outdoor patio** Student lounge Western Europe 24 % Eastern Europe 16 % Others 15 % Computer area with 9 % Americas high-speed Internet