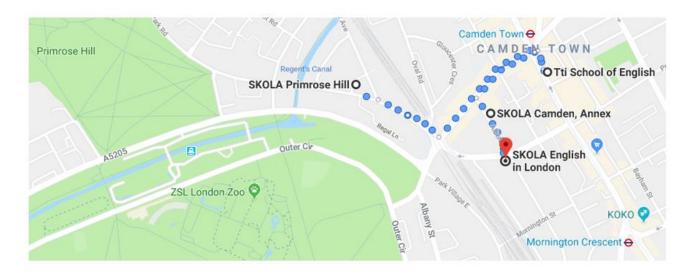

SKOLA English in London: 27 Delancey Street, <u>NW1 7RX</u> SKOLA Camden Annex: 126 Albert Street, <u>NW1 7NE</u> SKOLA Primrose Hill: 2 Regent's Park Road, <u>NW1 7AY</u> Tti School for adults: 148 Camden High Street, <u>NW1 0NE</u>

### SKOLA Camden - Academic year 6-16 and Summer 10-16

SKOLA Camden, Annex – Summer 10-16

**SKOLA Primrose Hill - Summer 6-9** 