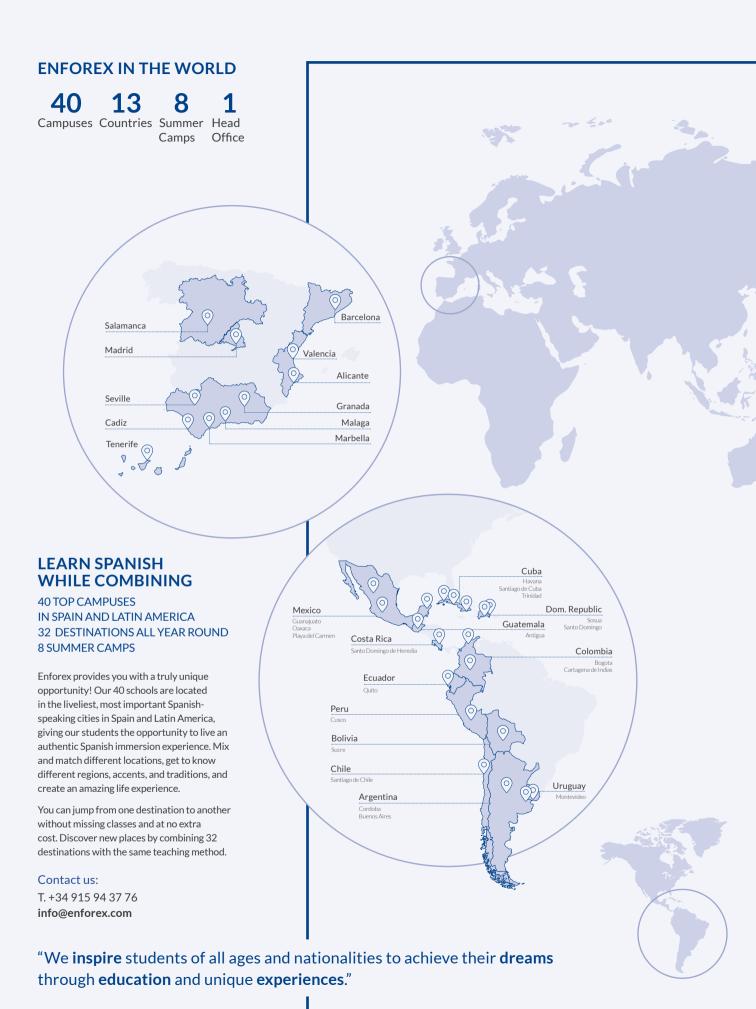

## COMBINE DESTINATIONS

## Combine different locations at no extra cost.

All our schools use the same academic teaching method in 32 destinations at the same price.

Explore the Spanish-speaking world and discover its cultural diversity and linguistic heritage by **combining 19 destinations in Spain and Latin America with one academic program.** 

#### ALL DESTINATIONS

Combine 19 top destinations in Spain and Latin America

|          | INTENSIVE 20 SPANISH PROGRAM |
|----------|------------------------------|
| 12 weeks | € 2,290                      |
| 24 weeks | € 4,390                      |
| 32 weeks | € 5,590                      |