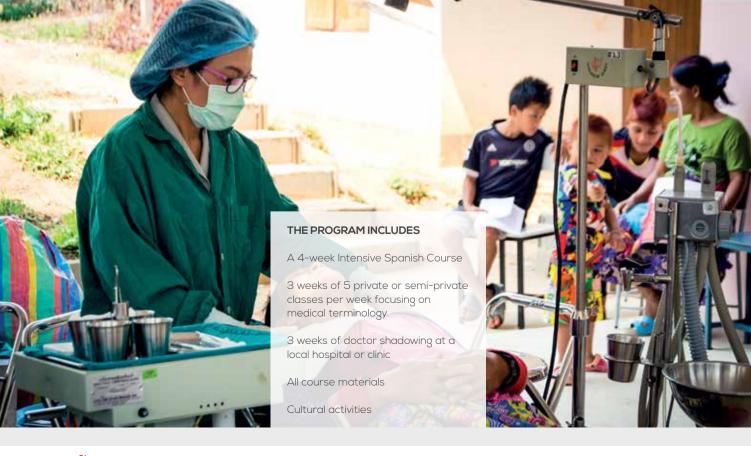

### LATIN AMERICA

COSTA RICA ECUADOR MEXICO

**INTERNSHIP PROGRAM** 

Santo Domingo de Heredia Quito Oaxaca Guanajuato Playa del Carmen

LATIN AMERICA

Participating in an internship program in Spain or Latin America is an excellent way to improve your Spanish language skills and get valuable professional experience. Invest in your future and learn how to communicate, network and interact in a new culture.

Our Volunteer Work program in Latin America provides a unique opportunity to live and work in Latin America. You will experience first-hand its rich cultural diversity whilst acquiring a superior proficiency of Spanish.

| INTERNSHIP AND VOLUNTEER PROGRAM INCLUDES                                       |  |
|---------------------------------------------------------------------------------|--|
| Intensive Spanish Program                                                       |  |
| On the Job Training                                                             |  |
| Evaluation                                                                      |  |
| Assessment                                                                      |  |
| Professional orientation                                                        |  |
| A full or part-time Internship working with professionals in the field selected |  |
|                                                                                 |  |