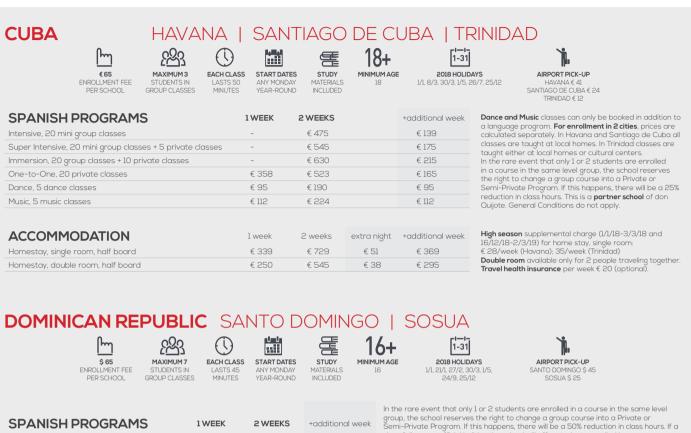

| \$ 524                     |
| \$ 500        | \$ 480                     |
| \$ 475        | \$ 465                     |
|               | \$ 320<br>\$ 540<br>\$ 500 |

| ACCOMMODATION                           | price per week | extra night |
|-----------------------------------------|----------------|-------------|
| Homestay, double room, half board       | \$175          | \$25        |
| Homestay, single room, half board       | \$190          | \$ 30       |
| Shared apartment, double room, no meals | \$120          | \$ 20       |
| Shared apartment, single room, no meals | \$170          | \$ 30       |
| Shared apartment, single room, no meals | \$1/0          | \$ 30       |



## CUBA | DOMINICAN REPUBLIC | GUATEMALA

THE ISLAND FEEL | LATIN MOVES | ORIGIN OF THE MAYAS



| Intensive, 20 group classes       | \$ 220 | \$ 380 | \$180  |
|-----------------------------------|--------|--------|--------|
| Super Intensive, 30 group classes | \$ 420 | \$ 750 | \$ 350 |
| One-to-One, 20 private classes    | \$ 410 | \$ 740 | \$ 340 |
|                                   |        |        |        |

group, the school reserves the right to change a group course into a Private or Semi-Private Program. If this happens, there will be a 50% reduction in class hours. If a class falls on an official holiday the school will offer students enrolled in group courses an optional 2 hour group Spanish and Culture Class as compensation. Long stay discount: Students who take a course lasting more than 6 weeks will save 10% on all subsequent weeks booked. This discount also appl