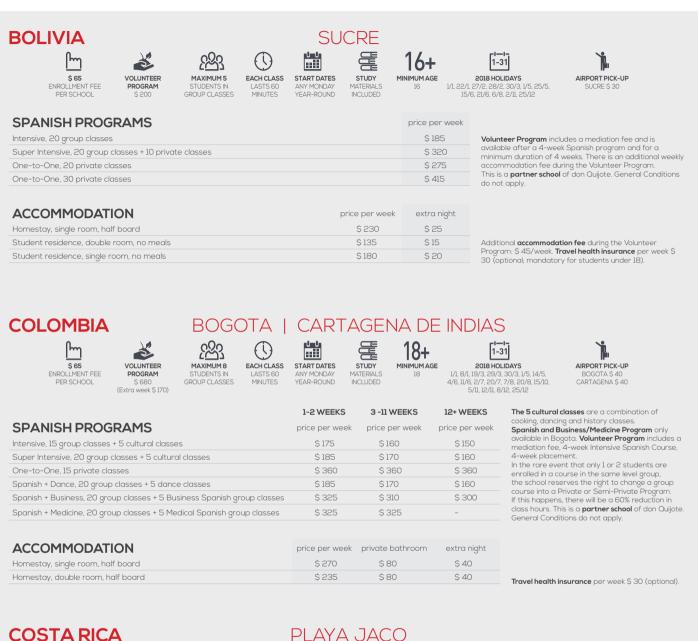

| \$ 255 | \$ 55 |
| Homestay, single room, half board, no meals on Sundays |      | \$ 320 | \$ 55 |
| Student residence, double room, no meals               |      | \$ 235 | \$ 55 |
| Student residence, single room, no meals               |      | \$ 385 | \$ 55 |
| Private apartment, one person                          | from | \$ 400 | \$ 55 |
| Private apartment, two persons                         | from | \$ 600 | \$ 55 |

Double room available only for 2 people traveling together. Private bathroom in single rooms. \$ 100/week. High season supplemental charge for student residences: \$ 60/ week (27/12-7/2 and 14/6-8/8). Travel health insurance per week \$ 30 (mandatory).



## BOLIVIA | COLOMBIA | COSTARICA

### TIBET OF THE AMERICAS | COSMOPOLITAN MEETS COLONIAL | SURF PARADISE



**COSTA RICA** 





Š

**OLUNTEER** 

PROGRAM



1-4 WEEKS



INCLUDED.

5+ WEEKS



9+ WEEKS

price per week

\$ 240 \$ 460

\$ 440

2018 HOLIDAYS 1/1, 29/3, 30/3, 11/4, 1/5, 25/7, 2/8, 15/8, 12/10. Christmas: 23/12/18-7/1/19

1-31



Volunteer Program includes a mediation fee and is available after a 2-week Spanish program and for a minimum duration of 2 weeks. In the rare event that only 1 or 2 students are enrolled

in a course in the same level group, the school reserves the right to change a group course into a Private or Semi-Private Program. If this happens, there will be a 60% reduction in class hours. This is a **partner school** of don Quijote. General Conditions do not apply.

#### Double room available only for 2 people traveling together. Travel health insurance per week \