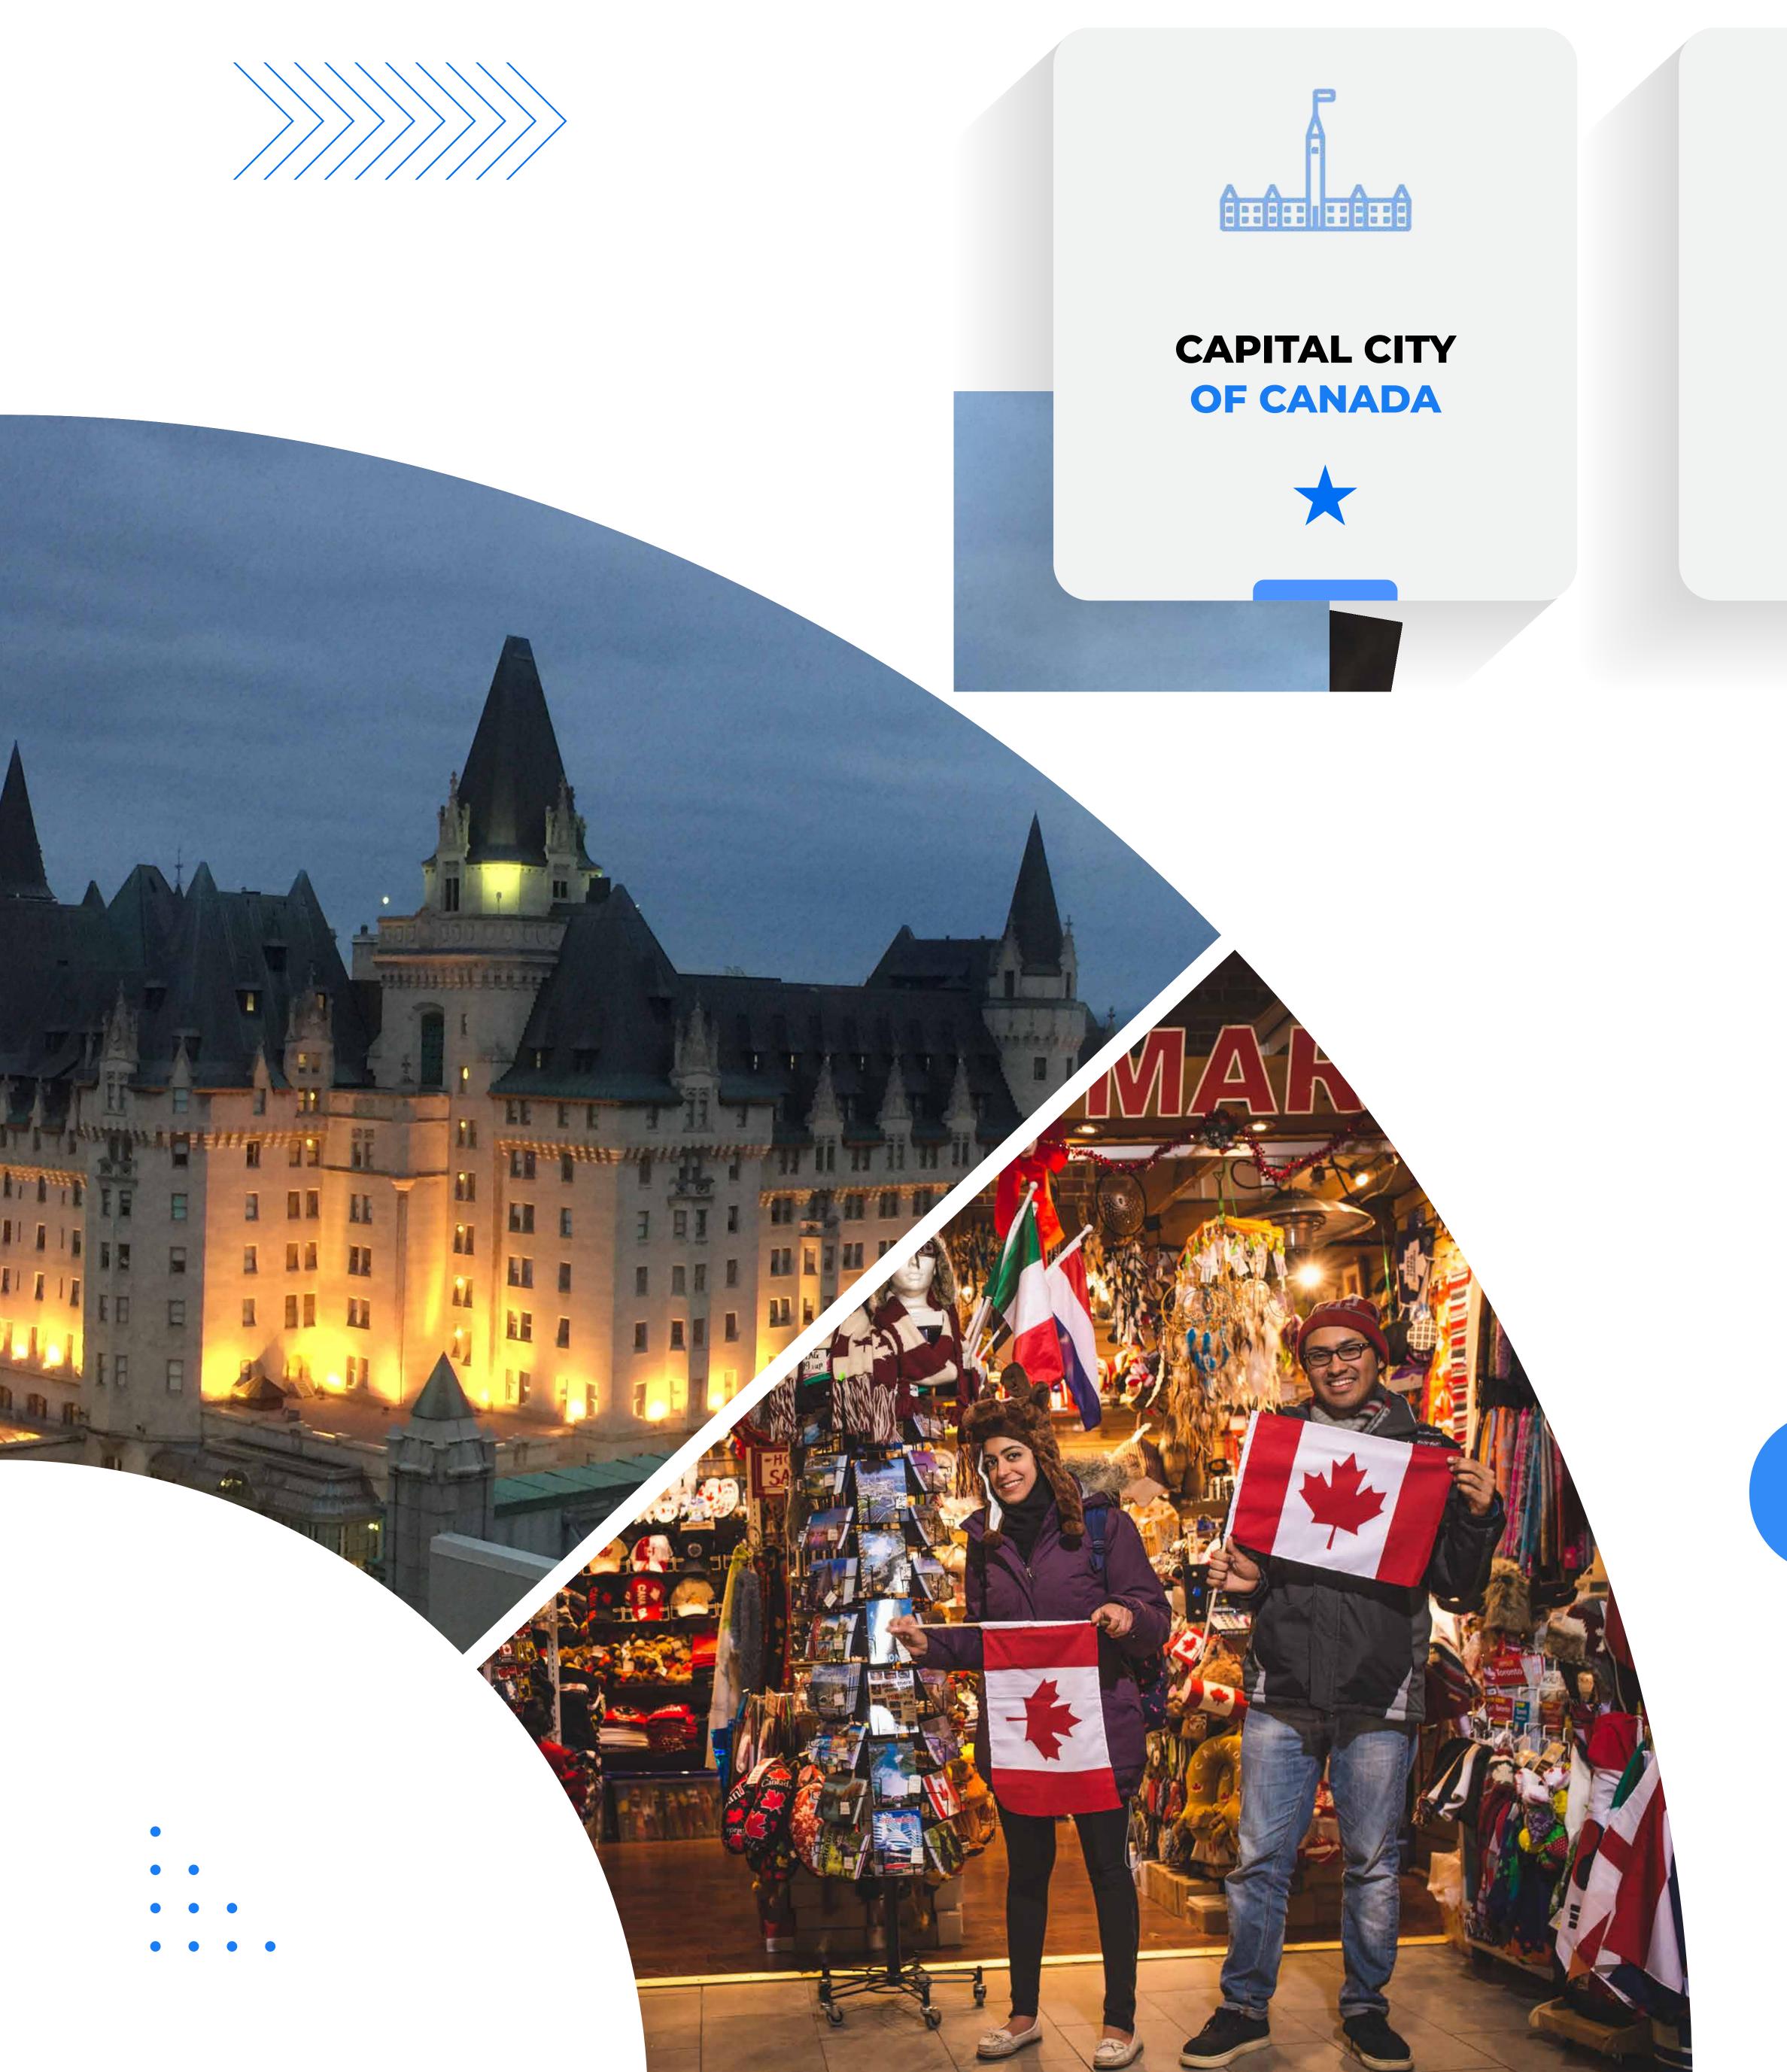

### OTTAVA

The name "Ottawa" is thought to come from the Algonquin word Adawe – meaning "to trade".

www.ottawatourism.ca/en