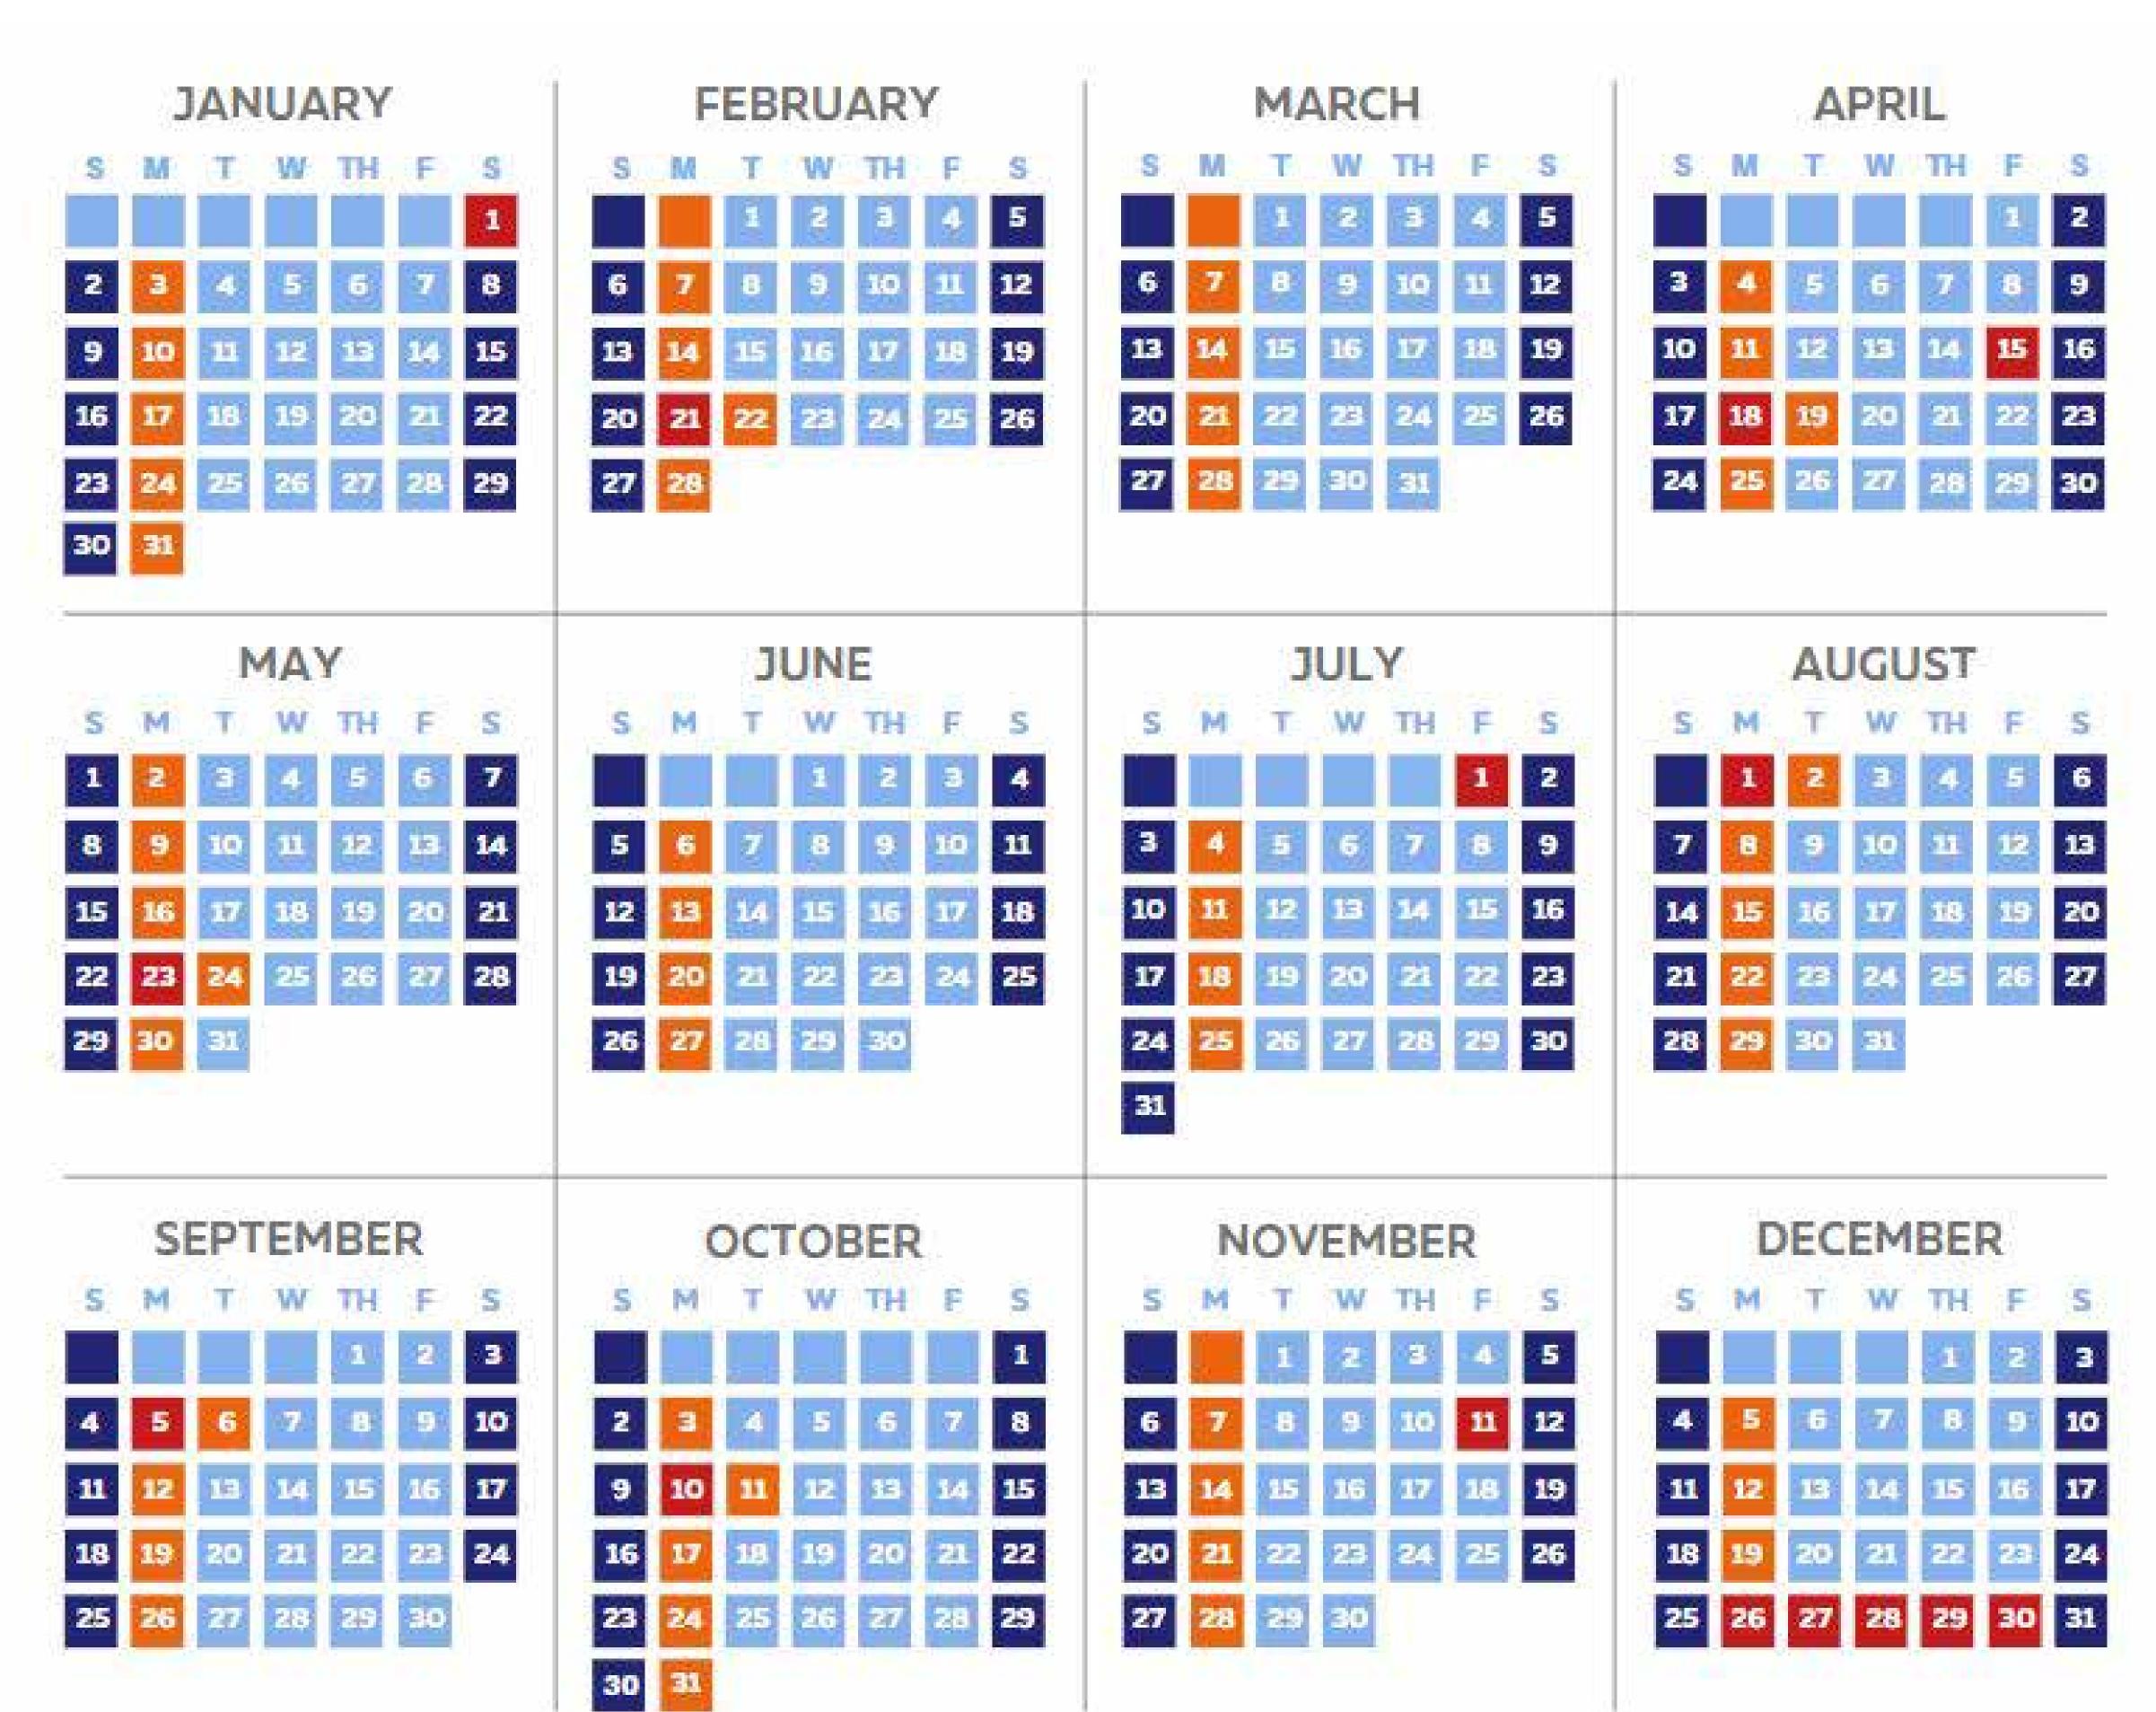

### HOLDAYS

January 1 - New Year's Day

February 21 - Family Day (ON) Heritage Day (NS)

April 15 - Good Friday

April 18 - Easter Monday

May 23 - Victoria Day

July 1 - Canada Day

August 1 - Civic Holiday (ON) / Natal Day (NS)

September 5 - Labour Day

October 10 - Thanksgiving Day

November 11 - Remembrance Day

December 26 - 30 - Christmas Holiday

12
AVERAGE CLASS SIZE

90+
NATIONALITIES

98%
STUDENT
SATISFACTION

4 CAMPUSES
HALIFAX, OTTAWA,
TORONTO & ONLINE